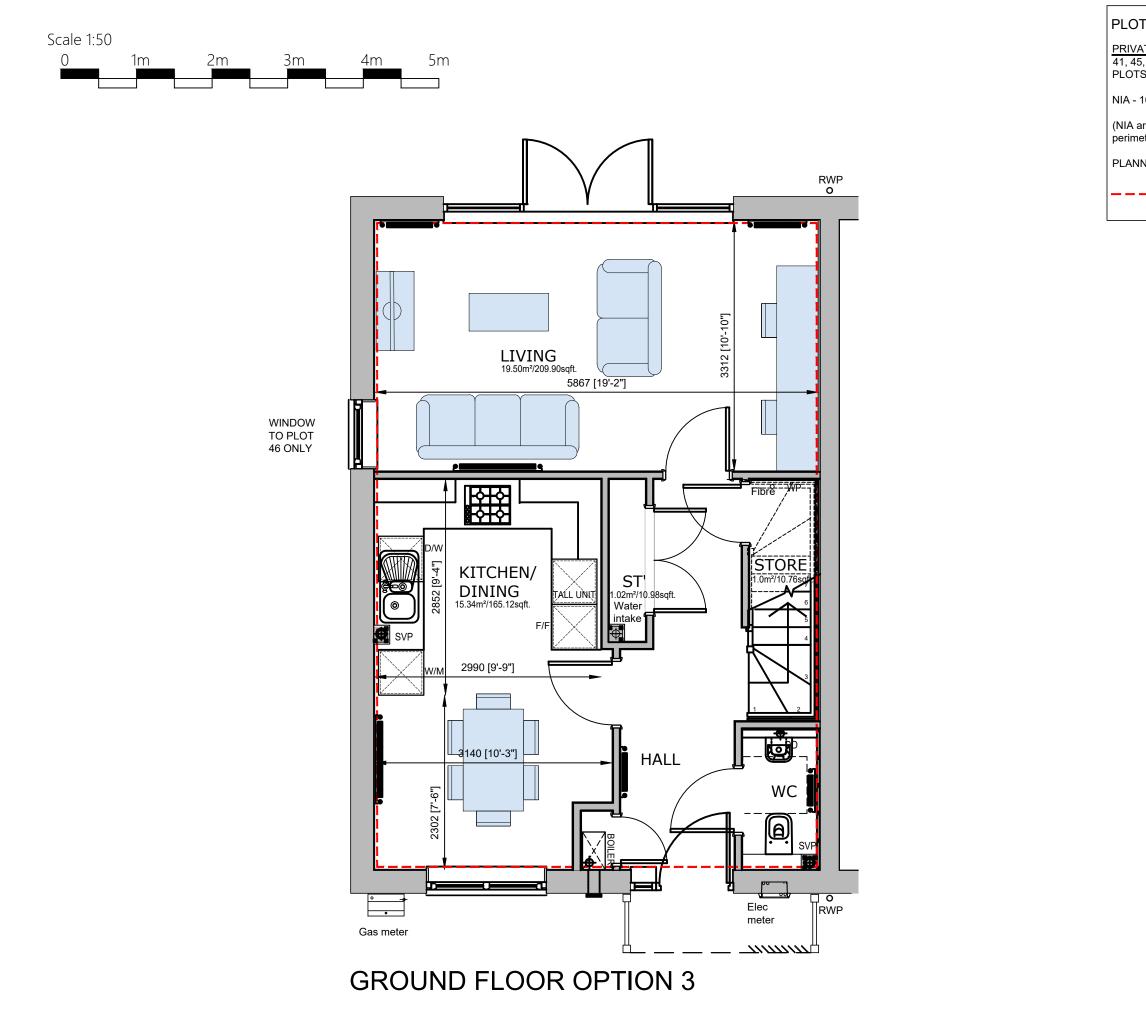

## PLOT NUMBERS:

PRIVATE 41, 45, 46 (AS) PLOTS 40 (OPP)

NIA - 100.44m<sup>2</sup> / 1081.12sqft (Saleable)

(NIA area taken from internal finished perimeter including all boxings.)

PLANNING - 99.02m<sup>2</sup> / 1065.84sqft.