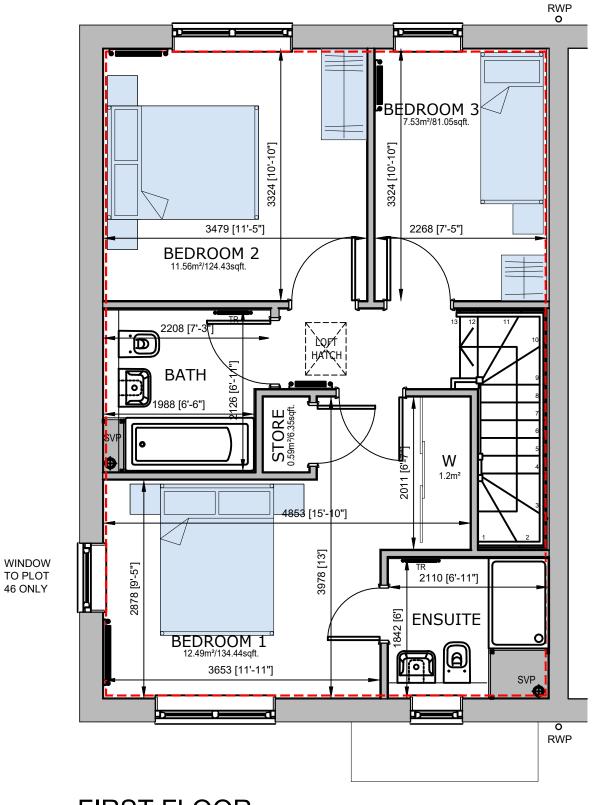

<u>PRIVATE</u> 41, 45, 46 (AS) PLOTS 40 (OPP)

(NIA area taken from internal finished perimeter including all boxings.)

## PLOT NUMBERS:

NIA - 100.44m<sup>2</sup> / 1081.12sqft (Saleable)

PLANNING - 99.02m<sup>2</sup> / 1065.84sqft.

---- Footprint of planning layout.

Unit A Monument Business Centre . Monument Way East Woking . Surrey . GU21 5LG +44 (0) 1483 727345 . projects@aap-arc.co.uk www.aap-arc.co.uk